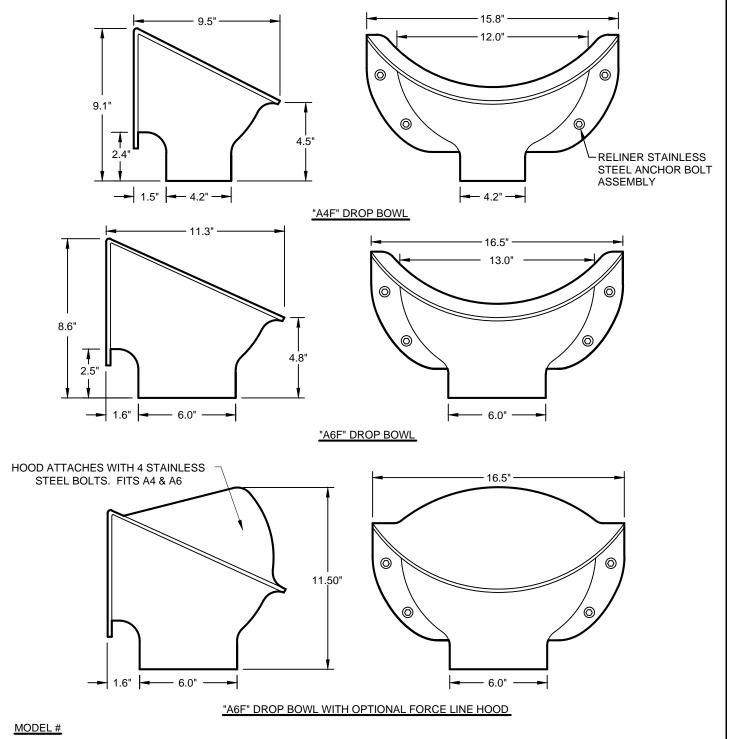

A4FDB - 12" DROP BOWL WITH 4" OUTLET - USE FOR FLAT WALLS
A6FDB - 12" DROP BOWL WITH 6" OUTLET - USE FOR FLAT WALLS

THE "A-4" BOWL WILL SERVICE UP THROUGH FULL 6" INLETS. THE "A-6" BOWL WILL SERVICE UP THROUGH FULL 8" INLETS. CAN BE USED FOR 10" INLET MODERATE FLOWS. ALL SIZES ARE FOR RETROFIT OR NEW CONSTRUCTION. FABRICATED IN MARINE GRADE FIBERGLASS AND FINISHED IN BRIGHT WHITE GEL COAT.

USE 4 RELINER ANCHOR ASSEMBLIES TO ATTACH DROP BOWL TO MANHOLE WALL. USE RELINER STAINLESS STEEL PIPE BRACKETS TO SUPPORT DOWN PIPE. EXTERNAL PIPE COUPLER REQUIRED. PROVIDE SWEEP AT DOWN PIPE OUTLET.

MADE IN U.S.A. U.S. PAT. # 6074130 CANADIAN PAT. # 2269565